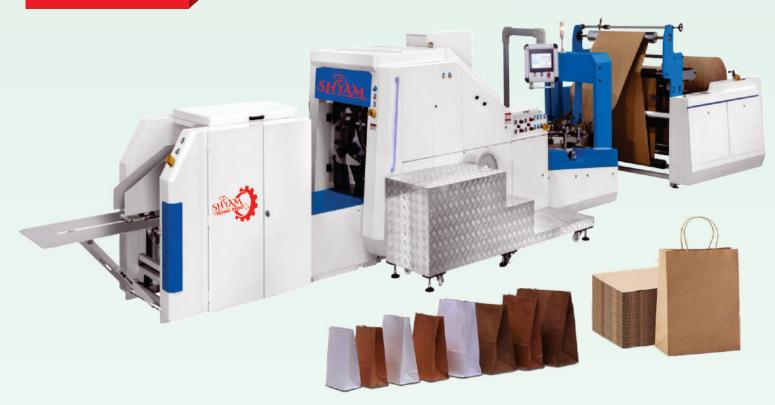

#### **PRODUCT INTRODUCTION**

We are providing you India's most advanced paper bag making machine STP-PBM 0812/ 1018/ 1418/1824 With Single or multicolor flexographic printing unit or without flexographic Printing unit which is designed to produce the finest quality paper bag with high speed performance and accuracy. Providing you the online gusset changing option inbuilt to easily change the side gusset in running machine. Paper bag Machine series is applied to produce many types of paper bags without handles, such as food paper bags, shopping bags and so on. It is an ideal equipment for producing mid-size and big-size paper bags. This machine have side gluing and center pasting as per customer requirement. It is easy to operate, high efficient, stable and effectively save labour costs. Special bags collection platform and counting function, improve packing efficiency of paper bags packing. This machine can produce paper bags of varying greatly sizes at high speed, thus is especially suitable for being applied in food and clothing.

#### V-Bottom Paper Bag Making Machine Without Flexo Printing Unit

We are providing you India's most advance Paper Bag Making Machine STP-PBM 0812/1018/1418/1824 Which is designed to produce the finest quality paper bag with high speed performance and accuracy .

#### V-Bottom Paper Bag Making Machine With Flexo Printing Unit

The New Era Of Printing has Begun In the Grocery Bag Making Machine. We are Providing you the best unit in Printing as we giving you the (Flexo) Printing LPI Cylinders For The Better Printing Quality in Our Machine.