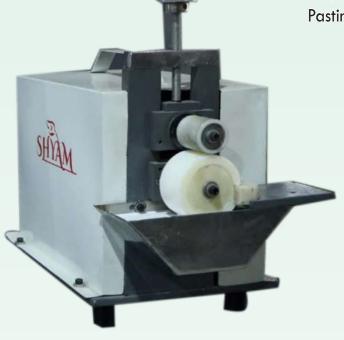

#### **Gluing Machine**

We are providing you Handle Pasting Machine Which is used for Gumming to Handle