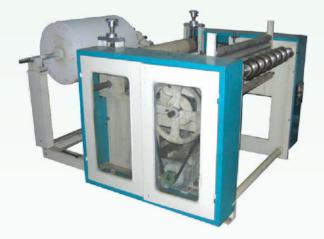

#### Roll-Feeding Square Bottom Paper Bag Making Machine

#### **Model STP-S360**

This machine is designed to manufacture square bottom paper bags without handles from paper roll and it is an ideal equipment for producing various sized paper bags fast by Implementing steps.

This machine can produce paper bags of wide range sizes. It can produce not only small size food bags but also big size.

| Model                       | STP - S360                        | STP - S450                        |
|-----------------------------|-----------------------------------|-----------------------------------|
| Paper Bag Cutting Length    | 275 - 530 mm                      | 275 - 530 mm                      |
| Paper Bag Width             | 170 - 360 mm                      | 260 - 450 mm                      |
| Paper Bag Bottom Width      | 60 - 180 mm                       | 80 - 180 mm                       |
| Paper Thickness             | 60 - 160 gsm                      | 80 - 170 gsm                      |
| Max. Paper Bag Speed        | 170pcs / min.                     | 150pcs / min.                     |
| Paper Roll Width            | 530-1100 mm                       | 700 - 1250 mm                     |
| Max. Paper Roll Diameter    | 1200 mm.                          | 1200 mm.                          |
| Paper Roller Inner Diameter | 76 mm                             | 76 mm                             |
| Machine Supply              | 380V, 50Hz, three phase four wire | 380V, 50Hz, three phase four wire |
| Power                       | 15 Kw.                            | 15 Kw.                            |
| Weight                      | 8500 Kg.                          | 9700 Kg.                          |
| Dimension                   | L8600 x W1850 x H1800 mm.         | L8600 x W2200 x H1900 mm.         |