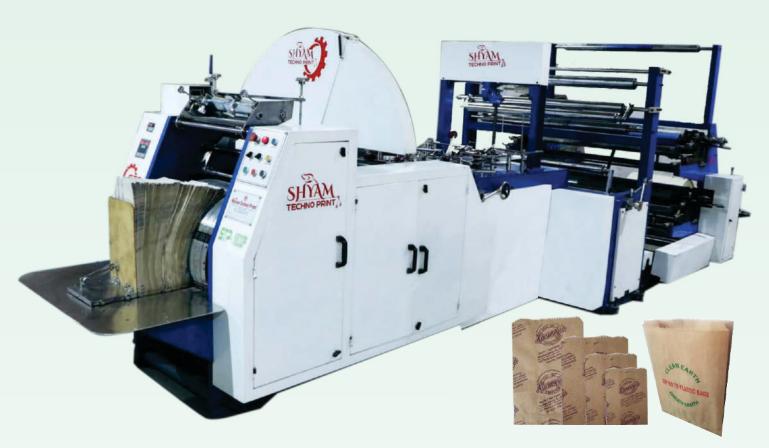

#### V-Bottom Paper Bag Making Machine With Flexo Printing Unit

The New Era Of Printing has Begun In the Grocery Bag Making Machine. We are Providing you the best unit in Printing as we giving you the (Flexo) Printing LPI Cylinders For The Better Printing Quality in Our Machine.

| <u> </u>                     |                           |                           |                           |                           |
|------------------------------|---------------------------|---------------------------|---------------------------|---------------------------|
| Model                        | STP PBM 0812P             | STP PBM 1018P             | STP PBM 1418P             | STP PBM 1824P             |
| Bag Length                   | 80 - 300 mm               | 150 - 450 mm              | 150 - 450 mm              | 180 - 610 mm              |
| Bag Width                    | 60 - 210 mm               | 75 - 255mm                | 75 - 355mm                | 125 - 455 mm              |
| Paper Thickness              | 30 - 90 gsm               | 30 - 100 GSM              | 30 - 100 GSM              | 30 - 120 GSM              |
| Gusset                       | 0 - 75 mm                 | 0 - 100 mm                | 0 - 100 mm                | 0 - 170 mm                |
| Max. Paper Bag Speed         | 800 - 900 bags/ min.      | 500 bags/ min.            | 500 Bags/ min.            | 400 Bags/ min.            |
| Paper Roll Width             | 150 - 430 mm              | 250 - 740 mm              | 250 - 950 mm              | 250 - 1300 mm             |
| Max. Roll Diameter           | 1000mm                    | 1000mm                    | 1000mm                    | 1000mm                    |
| Printing Type                | Flexo                     | Flexo                     | Flexo                     | Flexo                     |
| <b>Printing Repeat Range</b> | 80-300 mm                 | 150-450 mm                | 150-450 mm                | 180-610mm                 |
| Max. Printing Width.         | 550 mm                    | 740 mm                    | 950 mm                    | 1300 mm                   |
| Machine Supply               | Sigle Phase               | Three Phase               | Three Phase               | Three Phase               |
| Glue Motor                   |                           | 90W                       | 90W                       | 90W                       |
| Machine Weight               | 1700 Kg.                  | 3100 Kg.                  | 3400 Kg.                  | 5000 Kg.                  |
| <b>Machine Dimension</b>     | L5200 x W1600 x H1500 mm. | L5500 x W1800 x H1800 mm. | L5500 x W1900 x H1800 mm. | L6700 x W2000 x H2000 mm. |