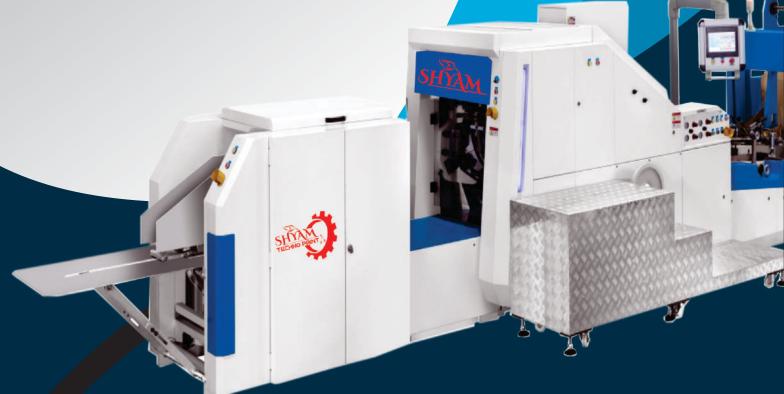

#### **PRODUCT INTRODUCTION**

We are providing you India's most advanced paper bag making machine STP-PBM 0812/ 1018/ 1418/1824 With Single or multicolor flexographic printing unit or without flexographic Printing unit which is designed to produce the finest quality paper bag with high speed performance and accuracy. Providing you the online gusset changing option inbuilt to easily change the side gusset in running machine. Paper bag Machine series is applied to produce many types of paper bags without handles, such as food paper bags, shopping bags and so on. It is an ideal equipment for producing mid-size and big-size paper bags. This machine have side gluing and center pasting as per customer requirement. It is easy to operate, high efficient, stable and effectively save labour costs. Special bags collection platform and counting function, improve packing efficiency of paper bags packing. This machine can produce paper bags of varying greatly sizes at high speed, thus is especially suitable for being applied in food and clothing.

#### V-Bottom Paper Bag Making Machine Without Flexo Printing Unit

We are providing you India's most advance Paper Bag Making Machine STP-PBM 0812/1018/1418/1824 Which is designed to produce the finest quality paper bag with high speed performance and accuracy .

#### V-Bottom Paper Bag Making Machine With Flexo Printing Unit

The New Era Of Printing has Begun In the Grocery Bag Making Machine. We are Providing you the best unit in Printing as we giving you the (Flexo) Printing LPI Cylinders For The Better Printing Quality in Our Machine.