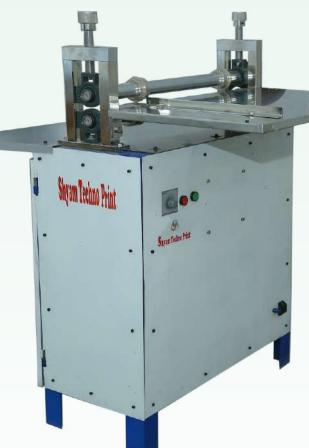

#### **Model STP-117C**

#### **Creasing Machine**

We are providing you Paper Bag Creasing Machine Which is used for Creasing Bag top & Bottom to make Square bottom paper bag by Hand.