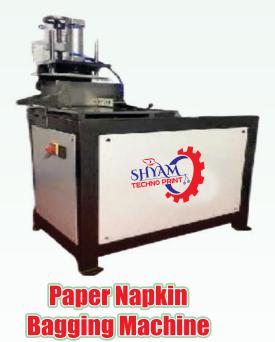

# Multi Size Paper Napkin Making Machine With 2 Color Printing

#### **Technical Specification:**

| Model                 | STP-N330                          |
|-----------------------|-----------------------------------|
| Size                  | 20x20CM-35x35CM                   |
| No. of Printing       | Single or Double Color (Optional) |
| <b>Embossing Unit</b> | 2 Embossing Unit Included         |
| Power                 | Three Phase                       |
| Drive                 | AC Drive                          |
| Weight                | 2500 Kgs (Approx)                 |
| Man Power             | One Operator & One Helper         |
| Raw Material          | Tissue Paper 15 to 30 gsm         |
| Counting              | Digital Counting                  |
|                       |                                   |