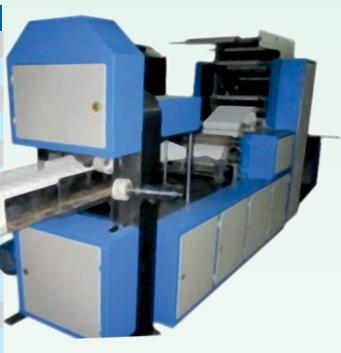

#### V-Bottom Paper Bag Making Machine Without Flexo Printing Unit

We are providing you India's most advance Paper Bag Making Machine STP-PBM 0812/1018/1418/1824 Which is designed to produce the finest quality paper bag with high speed performance and accuracy .

| <u>1 centicui Specification : </u> |                     |                     |                     |                     |
|------------------------------------|---------------------|---------------------|---------------------|---------------------|
| Model                              | STP PBM 0812        | <b>STP PBM 1018</b> | STP PBM 1418        | STP PBM 1824        |
| Paper Bag Length                   | 80 - 300 mm         | 150 - 450 mm        | 150 - 450 mm        | 180 - 610 mm        |
| Paper Bag Width                    | 60 - 210 mm         | 75 - 255 mm         | 75 - 355 mm         | 125 - 455 mm        |
| Paper Thickness                    | 30 - 90 gsm         | 30 - 100 gsm        | 30 - 100 gsm        | 30 - 120 gsm        |
| Gusset                             | Optional            | 0 - 100 mm          | 0 - 100 mm          | 0 - 170 mm          |
| Max. Paper Bag Speed               | 800-900 Bags/min.   | 500 Bags/min.       | 500 Bags/min.       | 400 Bags/min.       |
| Paper Roll Widh                    | 150-430 mm          | 250-740 mm          | 250-950 mm          | 250-1300 mm         |
| Max. Roll Diameter                 | 1000 mm             | 1000 mm             | 1000 mm             | 1000 mm             |
| Machine Supply                     | Single Phase        | Three Phase         | Three Phase         | Three Phase         |
| <b>Total Power</b>                 | 2 Kw                | 3.7 Kw              | 3.7 Kw              | 5.7 Kw              |
| Blade                              | 2 Blades            | 4 Blades            | 4 Blades            | 2 Blades            |
| Machine Weight                     | 1200 kg.            | 2050 kg.            | 2250 kg.            | 4500 kg.            |
| <b>Machine Dimension</b>           | L3300xW1600xH1500mm | L3600xW1900xH1500mm | L3600xW1900xH1500mm | L5000xW2400xH1750mm |