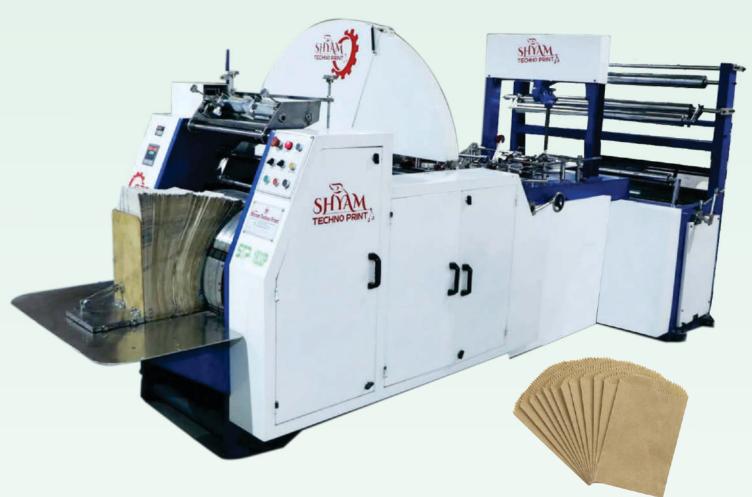

#### V-Bottom Paper Bag Making Machine Without Flexo Printing Unit

We are providing you India's most advance Paper Bag Making Machine STP-PBM 0812/1018/1418/1824 Which is designed to produce the finest quality paper bag with high speed performance and accuracy .

| <u>1 centicui Specification : </u> |                     |                     |                     |                     |
|------------------------------------|---------------------|---------------------|---------------------|---------------------|
| Model                              | STP PBM 0812        | <b>STP PBM 1018</b> | STP PBM 1418        | STP PBM 1824        |
| Paper Bag Length                   | 80 - 300 mm         | 150 - 450 mm        | 150 - 450 mm        | 180 - 610 mm        |
| Paper Bag Width                    | 60 - 210 mm         | 75 - 255 mm         | 75 - 355 mm         | 125 - 455 mm        |
| Paper Thickness                    | 30 - 90 gsm         | 30 - 100 gsm        | 30 - 100 gsm        | 30 - 120 gsm        |
| Gusset                             | Optional            | 0 - 100 mm          | 0 - 100 mm          | 0 - 170 mm          |
| Max. Paper Bag Speed               | 800-900 Bags/min.   | 500 Bags/min.       | 500 Bags/min.       | 400 Bags/min.       |
| Paper Roll Widh                    | 150-430 mm          | 250-740 mm          | 250-950 mm          | 250-1300 mm         |
| Max. Roll Diameter                 | 1000 mm             | 1000 mm             | 1000 mm             | 1000 mm             |
| Machine Supply                     | Single Phase        | Three Phase         | Three Phase         | Three Phase         |
| <b>Total Power</b>                 | 2 Kw                | 3.7 Kw              | 3.7 Kw              | 5.7 Kw              |
| Blade                              | 2 Blades            | 4 Blades            | 4 Blades            | 2 Blades            |
| Machine Weight                     | 1200 kg.            | 2050 kg.            | 2250 kg.            | 4500 kg.            |
| <b>Machine Dimension</b>           | L3300xW1600xH1500mm | L3600xW1900xH1500mm | L3600xW1900xH1500mm | L5000xW2400xH1750mm |