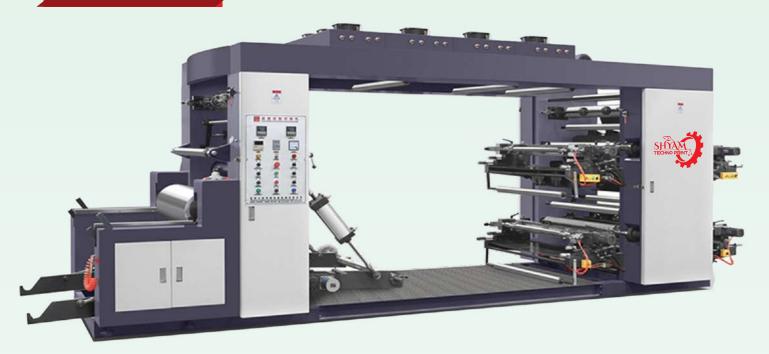

Model STP-F41200

2 Color & 4 Color Roll to Roll Flexo Printing Machine.

| Model                     | STP-F41200          | STP-F41300          |
|---------------------------|---------------------|---------------------|
| Printing Colour           | 4                   | 4                   |
| Material Feeding Width    | 1200 mm             | 1300 mm             |
| <b>Max Printing Width</b> | 1160 mm             | 1250 mm             |
| Printing Speed            | 10-80m /min.        | 10-80m /min.        |
| Cylinder Rolls            | Anilox Steel        | Anilox Steel        |
| Gear Drive                | Helical             | Helical             |
| Un-Rewind Roller          | Pneumatic Airshaft  | Pneumatic Airshaft  |
| Un-Rewind Dia             | 1000mm              | 1000mm              |
| Drying Type               | Hot Air Dryer       | Hot Air Dryer       |
| Tension Controller        | Pneumatic Brakes    | Pneumatic Brakes    |
| Block Thickness           | 1.7 mm.             | 1.7 mm.             |
| Ink Type                  | Water-Base, Solvent | Water-Base, Solvent |
| Total Power               | 20 kw               | 25 kw               |
| Power Supply              | 3 Phase/415 V/50Hz  | 3 Phase/415 V/50Hz  |
| Weight Approx             | 5500 kg.            | 6000 kg.            |
| Dimension                 | W2400xL5200xH2700   | W2600xL5200xH2700   |